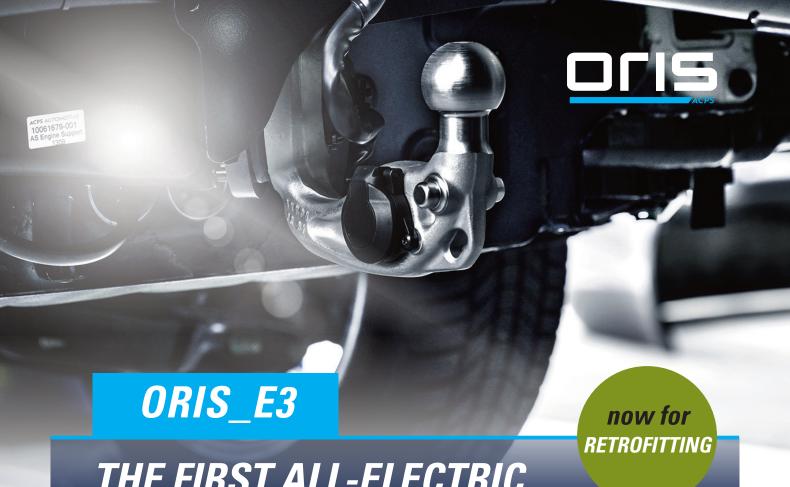

## THE FIRST ALL-ELECTRIC RETRACTABLE TOWBAR

## Added value at the push of a button

The ORIS\_E3 is the perfect solution for anyone who places value on speed and above all on ease of use and convenience.

Easy to assemble and designed especially for workshops