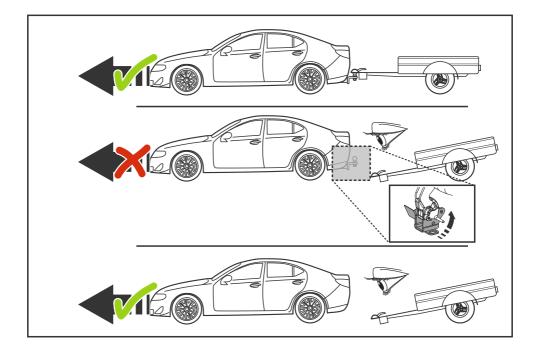

## IMPORTANT SAFETY NOTICE FOR DISAPPEARING HITCH INSTALLERS AND CUSTOMERS

Read all installation, operating and safety instructions along with all labels before installing or using this product. Failure to lock the disappearing hitch could result in accidental release. Failure to comply with the safety information could result in serious injury or death.

**WARNING:** Do not perform any installation or towing procedures without fully understanding the correct tools and actions for all steps. Call for support if needed.

www.oris-automotive.com/en/acps-automotive-aftermarket-worldwide/