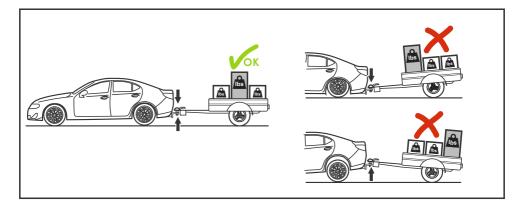

## IMPORTANT SAFETY NOTICE FOR DISAPPEARING HITCH INSTALLERS AND CUSTOMERS

Read all installation, operating and safety instructions along with all labels before installing or using this product. Failure to lock the disappearing hitch could result in accidental release. Failure to comply with the safety information could result in serious injury or death.

**WARNING:** Do not perform any installation or towing procedures without fully understanding the correct tools and actions for all steps. Call for support if needed.

www.oris-automotive.com/en/acps-automotive-aftermarket-worldwide/