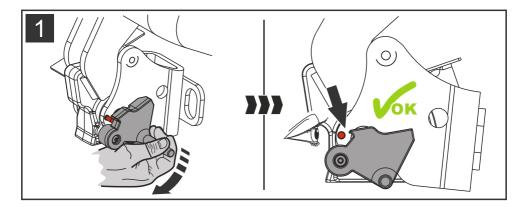

## IMPORTANT SAFETY NOTICE FOR DISAPPEARING HITCH INSTALLERS AND CUSTOMERS

Read all installation, operating and safety instructions along with all labels before installing or using this product. Failure to lock the disappearing hitch could result in accidental release. Failure to comply with the safety information could result in serious injury or death.