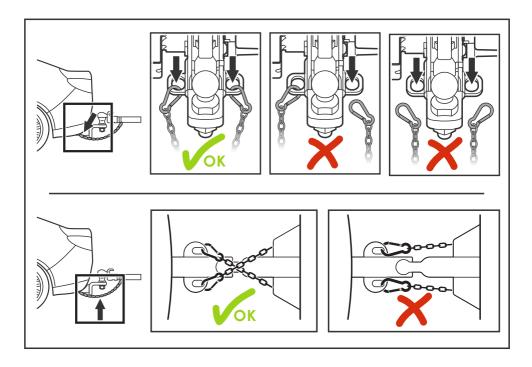

## IMPORTANT SAFETY NOTICE FOR DISAPPEARING HITCH INSTALLERS AND CUSTOMERS

Read all installation, operating and safety instructions along with all labels before installing or using this product. Failure to lock the disappearing hitch could result in accidental release. Failure to comply with the safety information could result in serious injury or death.

**WARNING:** Do not perform any installation or towing procedures without fully understanding the correct tools and actions for all steps. Call for support if needed.

www.oris-automotive.com/en/acps-automotive-aftermarket-worldwide/