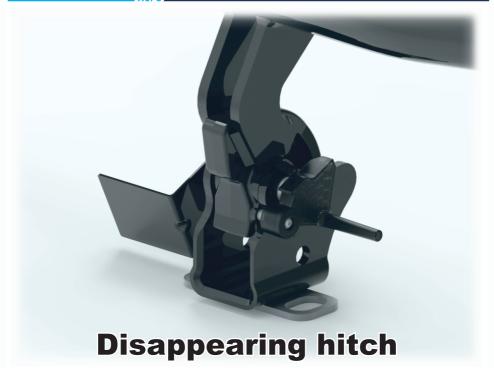

## IMPORTANT SAFETY NOTICE FOR DISAPPEARING HITCH INSTALLERS AND CUSTOMERS

Read all installation, operating and safety instructions along with all labels before installing or using this product. Failure to lock the disappearing hitch could result in accidental release. Failure to comply with the safety information could result in serious injury or death.