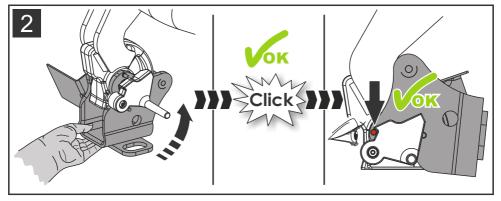

## IMPORTANT SAFETY NOTICE FOR DISAPPEARING HITCH INSTALLERS AND CUSTOMERS

Read all installation, operating and safety instructions along with all labels before installing or using this product. Failure to lock the disappearing hitch could result in accidental release. Failure to comply with the safety information could result in serious injury or death.

**WARNING:** Do not perform any installation or towing procedures without fully understanding the correct tools and actions for all steps. Call for support if needed.

www.oris-automotive.com/en/acps-automotive-aftermarket-worldwide/