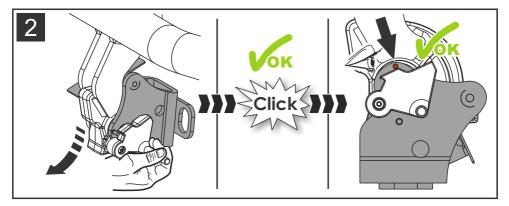

## IMPORTANT SAFETY NOTICE FOR DISAPPEARING HITCH INSTALLERS AND CUSTOMERS

Read all installation, operating and safety instructions along with all labels before installing or using this product. Failure to lock the disappearing hitch could result in accidental release. Failure to comply with the safety information could result in serious injury or death.