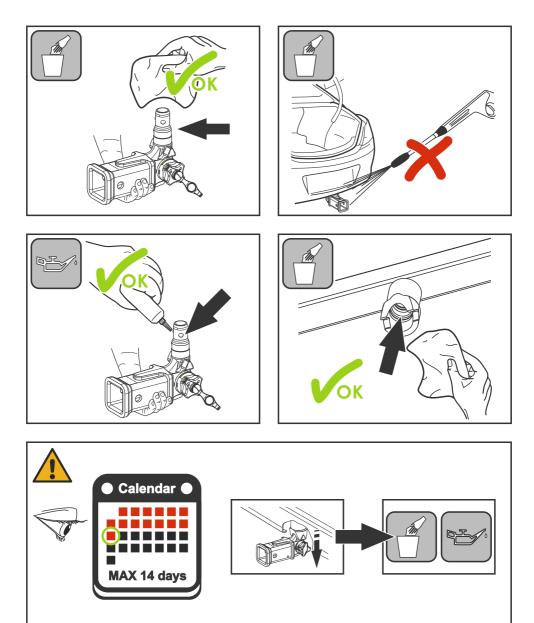

## IMPORTANT SAFETY NOTICE FOR DETACHABLE RECEIVER INSTALLERS AND CUSTOMERS

Read all installation, operating and safety instructions along with all labels before installing or using this product. Failure to lock the detachable receiver could result in accidental release. Failure to comply with the safety information could result in serious injury or death.