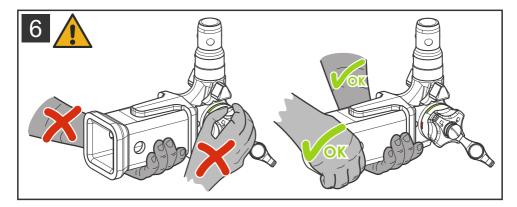

## IMPORTANT SAFETY NOTICE FOR DETACHABLE RECEIVER INSTALLERS AND CUSTOMERS

Read all installation, operating and safety instructions along with all labels before installing or using this product. Failure to lock the detachable receiver could result in accidental release. Failure to comply with the safety information could result in serious injury or death.