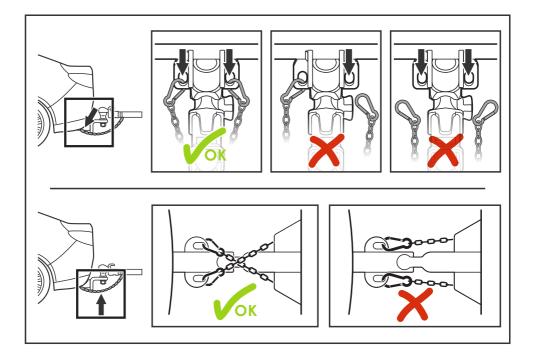

## IMPORTANT SAFETY NOTICE FOR DETACHABLE RECEIVER INSTALLERS AND CUSTOMERS

Read all installation, operating and safety instructions along with all labels before installing or using this product. Failure to lock the detachable receiver could result in accidental release. Failure to comply with the safety information could result in serious injury or death.

**WARNING:** Do not perform any installation or towing procedures without fully understanding the correct tools and actions for all steps. Call for support if needed.

www.oris-automotive.com/en/acps-automotive-aftermarket-worldwide/