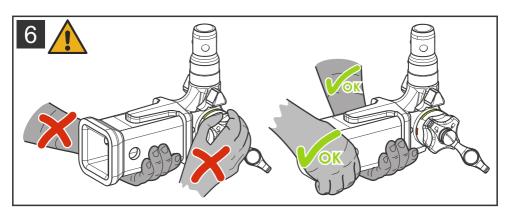

## IMPORTANT SAFETY NOTICE FOR DETACHABLE RECEIVER INSTALLERS AND CUSTOMERS

Read all installation, operating and safety instructions along with all labels before installing or using this product. Failure to lock the detachable receiver could result in accidental release. Failure to comply with the safety information could result in serious injury or death.