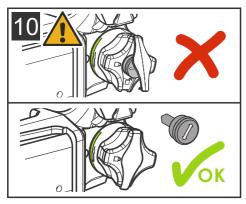

## IMPORTANT SAFETY NOTICE FOR DETACHABLE RECEIVER INSTALLERS AND CUSTOMERS

Read all installation, operating and safety instructions along with all labels before installing or using this product. Failure to lock the detachable receiver could result in accidental release. Failure to comply with the safety information could result in serious injury or death.